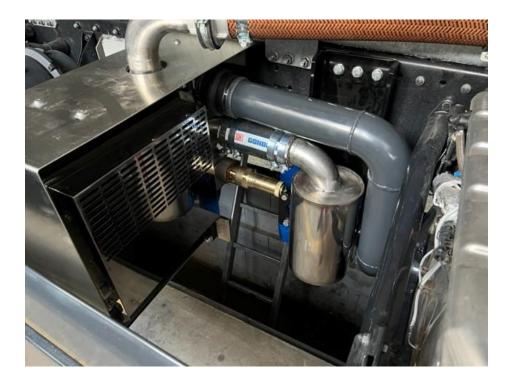

☐ E140 – complete stainless steel bracket and pipes for more durability

COMPRESSOR, HYDRAULIC AND PUMPING TECHNOLOGY