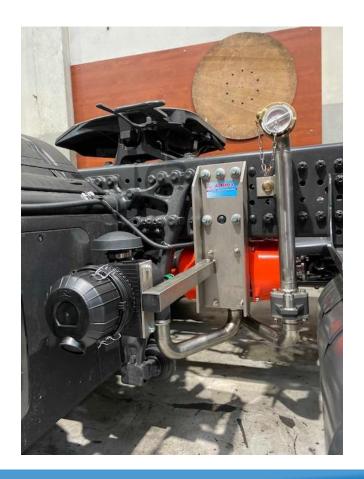

☐ E140 – complete stainless steel bracket and pipes for more durability

COMPRESSOR, HYDRAULIC AND PUMPING TECHNOLOGY