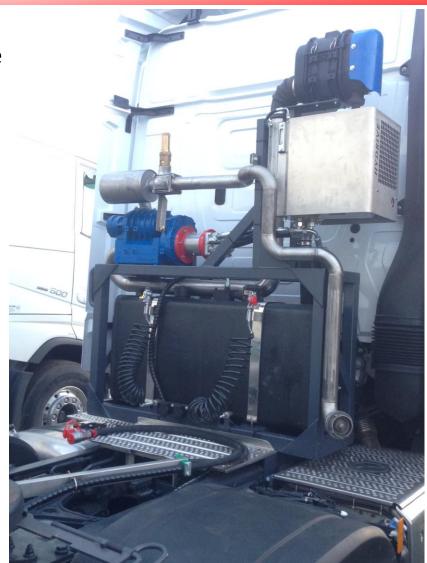

## Compressors, pumps, and hydraulic systems for cargo transportation

☐ **Typhon** with hydraulic engine

HYDRIVE 2020 oil cooler

Compact hydraulic tipping installation with air source for container emptying via rotary feeder.