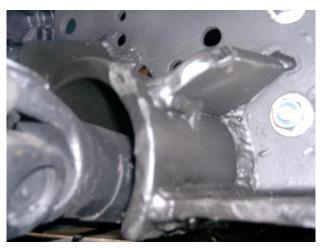

☐ **Mistral** on 6x2 – the possibility of installation even in minimal spaces - propshaft through the frame with the Renault manufacturer's permission

☐ **B600** instalation for TATRA - agriculture application