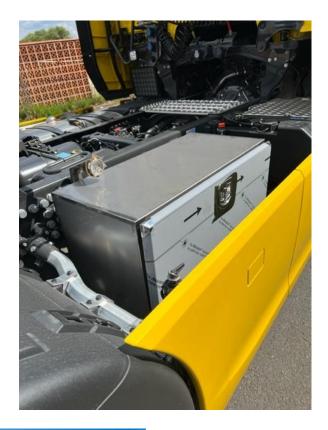

☐ E140 – complete stainless steel bracket and pipes for more durability

COMPRESSOR, HYDRAULIC AND PUMPING TECHNOLOGY