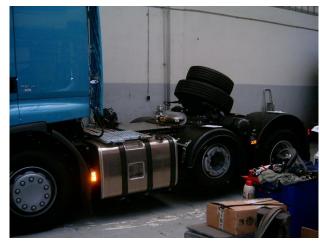

☐ E140 – complete stainless steel bracket and pipes for more durability

COMPRESSOR, HYDRAULIC AND PUMPING TECHNOLOGY