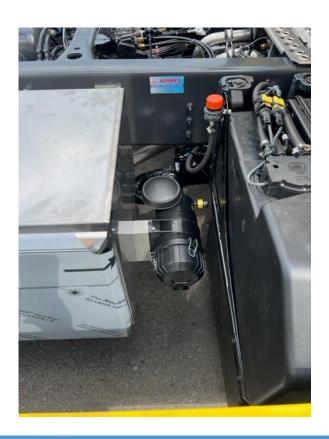

## Compressors, pumps, and hydraulic systems for cargo transportation

☐ **Typhon** with hydraulic engine

HYDRIVE 2020 oil cooler

Compact hydraulic tipping installation with air source for container emptying via rotary feeder.