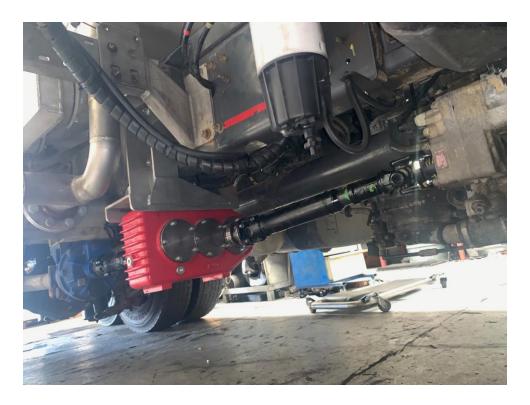

☐ **Mistral** on 6x2 – the possibility of installation even in minimal spaces - propshaft through the frame with the Renault manufacturer's permission

☐ **B600** instalation for TATRA - agriculture application