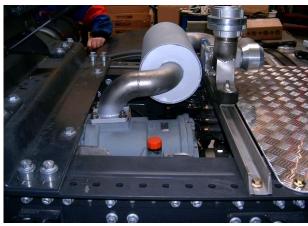

## Compressors, pumps, and hydraulic systems for cargo transportation

☐ **Typhon** with hydraulic engine

HYDRIVE 2020 oil cooler

Compact hydraulic tipping installation with air source for container emptying via rotary feeder.