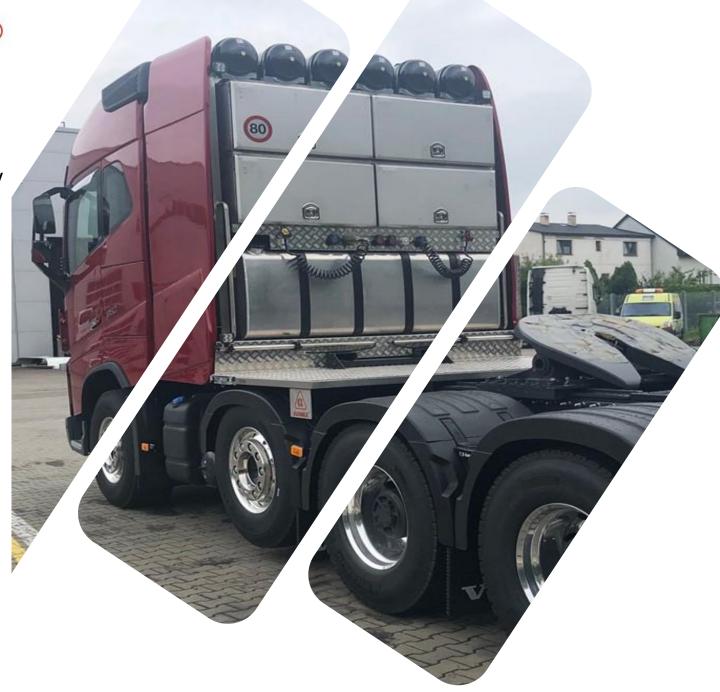

## Compressors, pumps, and hydraulic systems for cargo transportation

☐ **Typhon** with hydraulic engine

HYDRIVE 2020 oil cooler

Compact hydraulic tipping installation with air source for container emptying via rotary feeder.

☐ **Mistral** on 6x2 – the possibility of installation even in minimal spaces - propshaft through the frame with the Renault manufacturer's permission

☐ **B600** instalation for TATRA - agriculture application

☐ B200 - for Mouvex products, there are always additional stainless steel accessories for customer satisfaction

☐ MX12 – additional stainless steel covers for Mouvex products (pellet aplications)

☐ CC20 - PTO deceleration for optimum pump speed

☐ E140 – complete stainless steel bracket and pipes for more durability

COMPRESSOR, HYDRAULIC AND PUMPING TECHNOLOGY