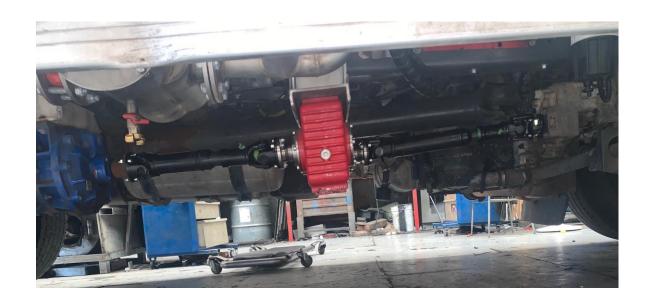

☐ **Mistral** on 6x2 – the possibility of installation even in minimal spaces - propshaft through the frame with the Renault manufacturer's permission

☐ **B600** instalation for TATRA - agriculture application