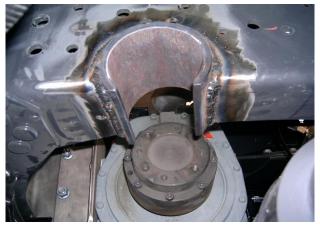

☐ **Mistral** on 6x2 – the possibility of installation even in minimal spaces - propshaft through the frame with the Renault manufacturer's permission

☐ **B600** instalation for TATRA - agriculture application