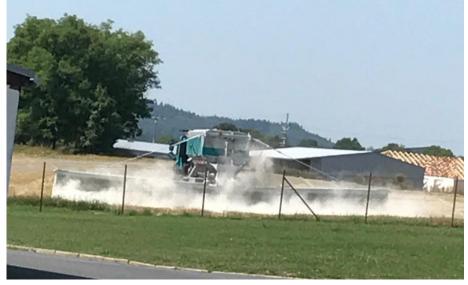

☐ **Mistral** on 6x2 – the possibility of installation even in minimal spaces - propshaft through the frame with the Renault manufacturer's permission

☐ **B600** instalation for TATRA - agriculture application