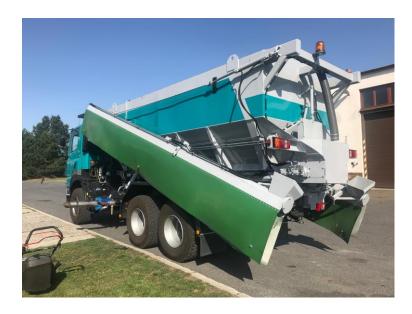

## Compressors, pumps, and hydraulic systems for cargo transportation

☐ **Typhon** with hydraulic engine

HYDRIVE 2020 oil cooler

Compact hydraulic tipping installation with air source for container emptying via rotary feeder.