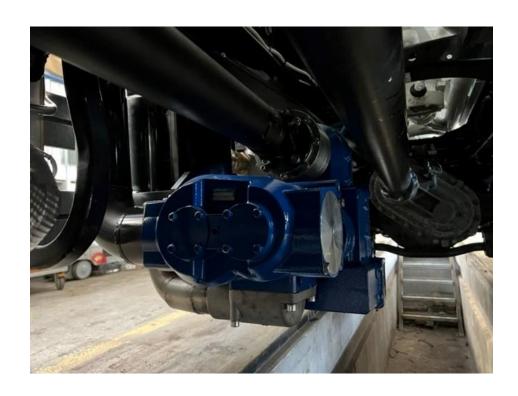

☐ B200 - for Mouvex products, there are always additional stainless steel accessories for customer satisfaction

☐ MX12 – additional stainless steel covers for Mouvex products (pellet aplications)

☐ CC20 - PTO deceleration for optimum pump speed