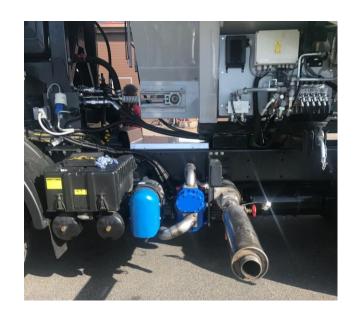

☐ **Mistral** on 6x2 – the possibility of installation even in minimal spaces - propshaft through the frame with the Renault manufacturer's permission

☐ **B600** instalation for TATRA - agriculture application

☐ B200 - for Mouvex products, there are always additional stainless steel accessories for customer satisfaction

☐ MX12 – additional stainless steel covers for Mouvex products (pellet aplications)

☐ CC20 - PTO deceleration for optimum pump speed

☐ E140 – complete stainless steel bracket and pipes for more durability

COMPRESSOR, HYDRAULIC AND PUMPING TECHNOLOGY