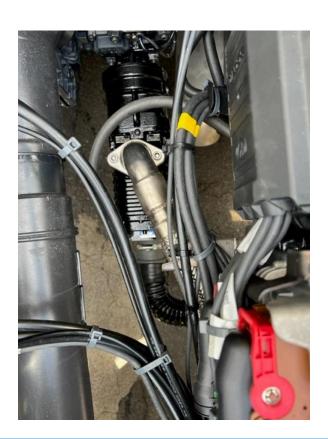

## Compressors, pumps, and hydraulic systems for cargo transportation

☐ **Typhon** with hydraulic engine

HYDRIVE 2020 oil cooler

Compact hydraulic tipping installation with air source for container emptying via rotary feeder.